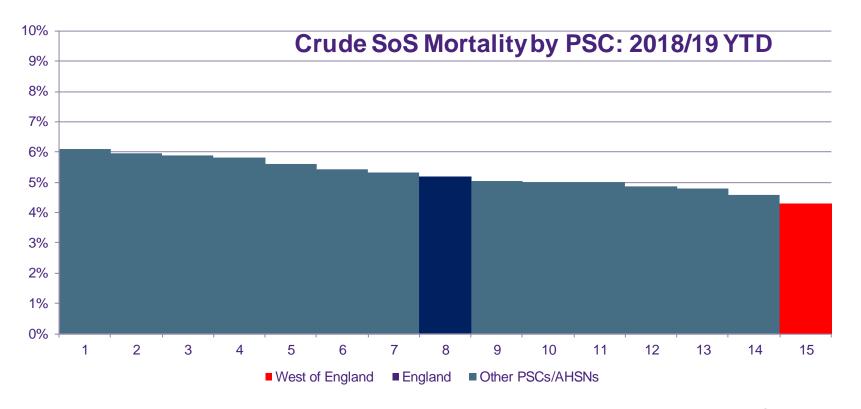

les etc

### **Spreading Innovation**

- Accelerated access pathway
- Innovation and Technology tariff

Local Health & Care Record Exemplars (LHCRE)



### **Evaluation**

#### The Concept of a Systematic Review





**Systematic Review** 



**Qualitative** 





Quantitative



### **Systematic Review**



- No evidence where EWS has been put into a prehospital system
- 17 studies (n=157 878)
- Low EWS and high EWS predict mortality



### **Qualitative Research**



- Improved communication
  - across systems
  - across professional roles
- Supported clinical decision making & prioritisation



### Knowledge-Experience. Paul's story



https://vimeo.com/208284106





### Mortality from Suspicion of Sepsis



West of England

Academic Health Science Network



































www.weahsn.net