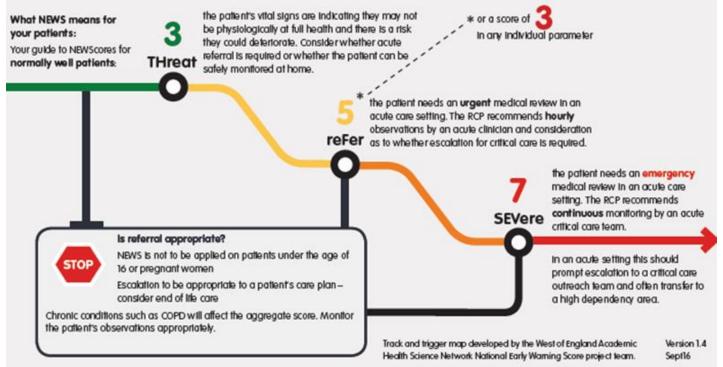

### **National Early Warning Score (NEWS 2)**

| Physiological                  | Score |        |           |                     |                    |                    |                  |
|--------------------------------|-------|--------|-----------|---------------------|--------------------|--------------------|------------------|
| parameter                      | 3     | 2      | 1         | 0                   | 1                  | 2                  | 3                |
| Respiration rate (per minute)  | ≤8    |        | 9–11      | 12–20               |                    | 21–24              | ≥25              |
| SpO <sub>2</sub> Scale 1(%)    | ≤91   | 92–93  | 94–95     | ≥96                 |                    |                    |                  |
| SpO <sub>2</sub> Scale 2(%)    | ≤83   | 84–85  | 86–87     | 88-92<br>≥93 on air | 93–94 on<br>oxygen | 95–96 on<br>oxygen | ≥97 on<br>oxygen |
| Air or oxygen?                 |       | Oxygen |           | Air                 |                    |                    |                  |
| Systolic blood pressure (mmHg) | ≤90   | 91–100 | 101–110   | 111–219             |                    |                    | ≥220             |
| Pulse (per minute)             | ≤40   |        | 41–50     | 51–90               | 91–110             | 111–130            | ≥131             |
| Consciousness                  |       |        |           | Alert               |                    |                    | CVPU             |
| Temperature (°C)               | ≤35.0 |        | 35.1–36.0 | 36.1–38.0           | 38.1–39.0          | ≥39.1              |                  |

### **NEWS 2 sepsis score is not validated in primary care**

#### Alex Burns general practitioner

Acute GP Service, Treliske Hospital, Truro TR1 3LQ, UK

Inada-Kim and Nsutebu urge the health system to use the NEWS 2 score in all healthcare settings. They say that "a score in one setting must mean the same in any other." The problem is that it doesn't.

Improved communication in health systems should be encouraged, but as Bernard Shaw (maybe) said about the United Kingdom and United States, primary and secondary care will always be separated by the same language.

As with any scoring system, diagnostic test, or risk stratification tool, the predictive value is governed by the pre-test probability as well as the characteristics of the test. A NEWS score of 4 in an emergency medical setting<sup>2</sup> does not mean the same as in an ambulance call-out<sup>3</sup> or a GP surgery, for the simple reason that serious illness is not as common in these settings.

Clinicians should observe patients and be alert to sickness, but we should acknowledge that the NEWS score is not validated in primary care, let alone as a screening tool. We need research to establish what any warning score means in primary care; until then, we must accept that the NEWS score from primary care is spoken with a different dialect.