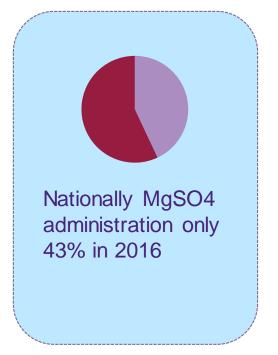

# **PReCePT** Preventing Cerebral Palsy in Pre Term Labour

In UK 1% births premature <30 weeks 10% develop cerebral palsy

Antenatal MgSO4 given prior to birth reduces risk of cerebral palsy by 50%

In UK 1% births premature <30 weeks 10% develop cerebral palsy