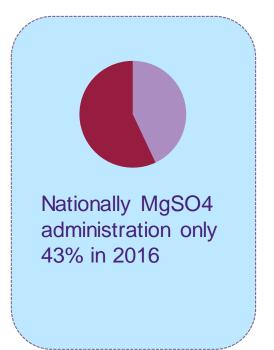

# **PReCePT** Preventing Cerebral Palsy in Pre Term Labour

In UK 1% births premature <30 weeks 10% develop cerebral palsy

Antenatal MgSO4 given prior to birth reduces risk of cerebral palsy by 50%

In UK 1% births premature <30 weeks 10% develop cerebral palsy

30% to 85% in 6 months in WEAHSN