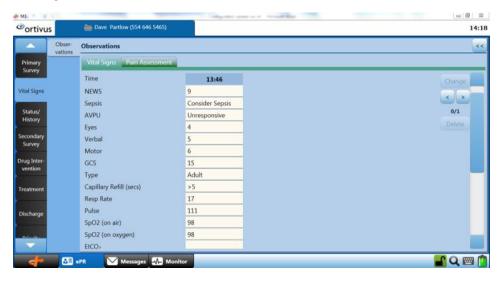

### **National Early Warning Score (NEWS 2)**

| Physiological                  | Score |        |           |                     |                    |                    |                  |
|--------------------------------|-------|--------|-----------|---------------------|--------------------|--------------------|------------------|
| parameter                      | 3     | 2      | 1         | 0                   | 1                  | 2                  | 3                |
| Respiration rate (per minute)  | ≤8    |        | 9–11      | 12–20               |                    | 21–24              | ≥25              |
| SpO <sub>2</sub> Scale 1(%)    | ≤91   | 92–93  | 94–95     | ≥96                 |                    |                    |                  |
| SpO <sub>2</sub> Scale 2(%)    | ≤83   | 84–85  | 86–87     | 88-92<br>≥93 on air | 93–94 on<br>oxygen | 95–96 on<br>oxygen | ≥97 on<br>oxygen |
| Air or oxygen?                 |       | Oxygen |           | Air                 |                    |                    |                  |
| Systolic blood pressure (mmHg) | ≤90   | 91–100 | 101–110   | 111–219             |                    |                    | ≥220             |
| Pulse (per minute)             | ≤40   |        | 41–50     | 51–90               | 91–110             | 111–130            | ≥131             |
| Consciousness                  |       |        |           | Alert               |                    |                    | CVPU             |
| Temperature (°C)               | ≤35.0 |        | 35.1–36.0 | 36.1–38.0           | 38.1–39.0          | ≥39.1              |                  |

### Year 2: News at handover

Single Point of Access