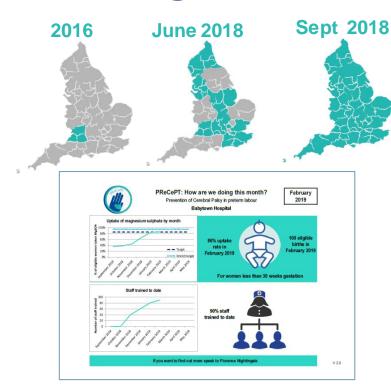

# **PReCePT Programme Overview**

- Network approach
- Delivered via the AHSNs
- Standardised resources
- 90 hours midwife backfill per unit
- Regional clinical lead
- Target: 85% (stretch target 95%) of eligible mothers receive MgSO4 by March 2020
- For every 37 women treated, avoid 1 case of CP

National database: BadgerNet

Resources available via: www. ahsnnetwork/precept