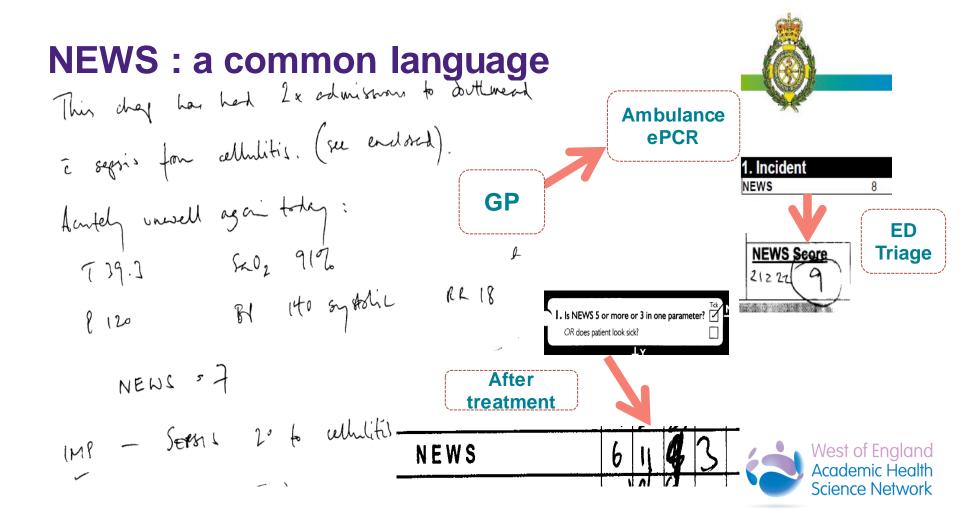

### **National Early Warning Score (NEWS 2)**

| Physiological                  | Score |        |           |                     |                    |                    |                  |
|--------------------------------|-------|--------|-----------|---------------------|--------------------|--------------------|------------------|
| parameter                      | 3     | 2      | 1         | 0                   | 1                  | 2                  | 3                |
| Respiration rate (per minute)  | ≤8    |        | 9–11      | 12–20               |                    | 21–24              | ≥25              |
| SpO <sub>2</sub> Scale 1(%)    | ≤91   | 92–93  | 94–95     | ≥96                 |                    |                    |                  |
| SpO <sub>2</sub> Scale 2(%)    | ≤83   | 84–85  | 86–87     | 88-92<br>≥93 on air | 93–94 on<br>oxygen | 95–96 on<br>oxygen | ≥97 on<br>oxygen |
| Air or oxygen?                 |       | Oxygen |           | Air                 |                    |                    |                  |
| Systolic blood pressure (mmHg) | ≤90   | 91–100 | 101–110   | 111–219             |                    |                    | ≥220             |
| Pulse (per minute)             | ≤40   |        | 41–50     | 51–90               | 91–110             | 111–130            | ≥131             |
| Consciousness                  |       |        |           | Alert               |                    |                    | CVPU             |
| Temperature (°C)               | ≤35.0 |        | 35.1–36.0 | 36.1–38.0           | 38.1–39.0          | ≥39.1              |                  |

### **NEWS 2 sepsis score is not validated in primary care**

#### Alex Burns general practitioner

Acute GP Service, Treliske Hospital, Truro TR1 3LQ, UK

Inada-Kim and Nsutebu urge the health system to use the NEWS 2 score in all healthcare settings. They say that "a score in one setting must mean the same in any other." The problem is that it doesn't.

Improved communication in health systems should be encouraged, but as Bernard Shaw (maybe) said about the United Kingdom and United States, primary and secondary care will always be separated by the same language.

As with any scoring system, diagnostic test, or risk stratification tool, the predictive value is governed by the pre-test probability as well as the characteristics of the test. A NEWS score of 4 in an emergency medical setting<sup>2</sup> does not mean the same as in an ambulance call-out<sup>3</sup> or a GP surgery, for the simple reason that serious illness is not as common in these settings.

Clinicians should observe patients and be alert to sickness, but we should acknowledge that the NEWS score is not validated in primary care, let alone as a screening tool. We need research to establish what any warning score means in primary care; until then, we must accept that the NEWS score from primary care is spoken with a different dialect.