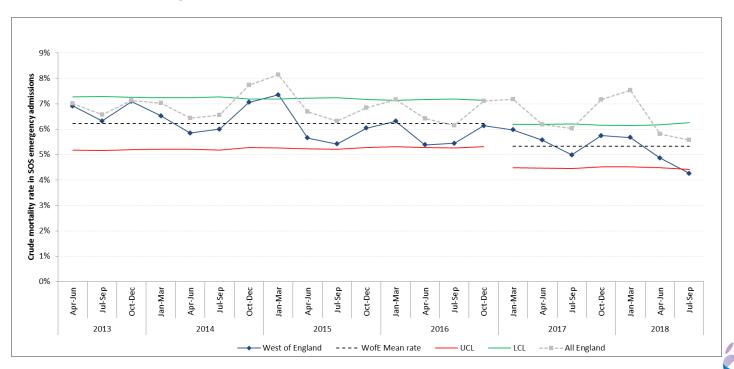

As with any scoring system, diagnostic test, or risk stratification tool, the predictive value is governed by the pre-test probability as well as the characteristics of the test. A NEWS score of 4 in an emergency medical setting<sup>2</sup> does not mean the same as in an ambulance call-out<sup>3</sup> or a GP surgery, for the simple reason that serious illness is not as common in these settings.

Clinicians should observe patients and be alert to sickness, but we should acknowledge that the NEWS score is not validated in primary care, let alone as a screening tool. We need research to establish what any warning score means in primary care; until then, we must accept that the NEWS score from primary care is spoken with a different dialect.