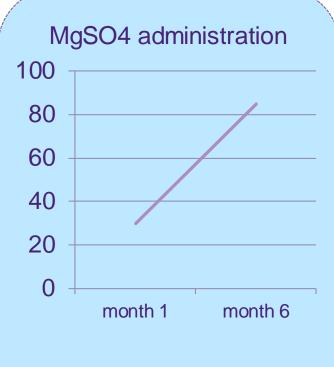

# **PReCePT** Preventing Cerebral Palsy in Pre Term Labour

In UK 1% births premature <30 weeks 10% develop cerebral palsy

Antenatal MgSO4 given prior to birth reduces risk of cerebral palsy by 50%

In UK 1% births premature <30 weeks 10% develop cerebral palsy

30% to 85% in 6 months in WEAHSN