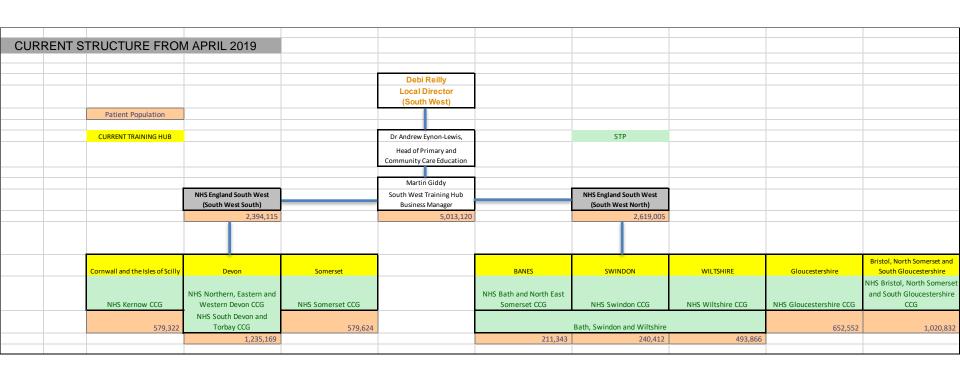

# NHS Health Education England

|                                                            |                                                  |           |               |       | A                       |         |         |             |
|------------------------------------------------------------|--------------------------------------------------|-----------|---------------|-------|-------------------------|---------|---------|-------------|
|                                                            | NUMBER GP                                        | NUMBER OF |               | l     | Average<br>patients per | 30K PCN | 50K PCN | 300K        |
|                                                            | PRAC                                             | PATIENTS  | Wood on the h |       | GP GP                   |         |         |             |
|                                                            |                                                  |           | Traing Hub    | % PAT | -                       | numbers | numbers | Locality TH |
| NHS England South West (South West North)                  | 257                                              | 2614306   |               |       | 10172                   | 87      | 52      | 8.7         |
|                                                            |                                                  |           |               |       |                         |         |         |             |
| Bath, Swindon and Wiltshire                                | 98                                               | 945621    |               | 19.4% | 9649                    | 32      | 24      | 3.2         |
| NHS Bath and North East Somerset CCG                       | 25                                               | 211343    | BEMS(BANES)   | 4.9%  | 8454                    | 7       | 5       | 0.7         |
| NHS Swindon CCG                                            | 23                                               | 240412    | Swindon       | 4.5%  | 10453                   | 8       | 6       | 0.8         |
| NHS Wiltshire CCG                                          | 50                                               | 493866    | Wiltshire     | 9.9%  | 9877                    | 16      | 12      | 1.6         |
| MIS WILLIAM CCC                                            | 30                                               | 453000    | Williamic     | 3.370 | 3077                    | 20      |         | 2.0         |
| Bristol, North Somerset and South Gloucestershire          | 84                                               | 1020832   | BNSSG         | 16.6% | 12153                   | 34      | 26      | 3.4         |
| NHS Bristol, North Somerset and South Gloucestershire CCG  |                                                  |           |               |       |                         |         |         |             |
| mis united, mortin seminate and south disdetesting and eco | <del>                                     </del> |           |               |       |                         |         |         |             |
| Gloucestershire                                            | 75                                               | 647853    | Gloucester    | 14.8% | 8638                    | 22      | 16      | 2.2         |
| NHS Gloucestershire CCG                                    |                                                  |           |               |       |                         |         |         |             |
| NHS England South West (South West South)                  |                                                  |           |               |       |                         |         |         |             |
| EXCLUDE DORSET                                             | 249                                              | 2307850   |               |       | 9268                    | 77      | 58      | 7.7         |
| Cornwall and the Isles of Scilly                           | 59                                               | 550367    | Cornwall      | 11.7% | 9328                    | 18      | 14      | 1.8         |
| NHS Kernow CCG                                             |                                                  |           |               |       |                         |         |         |             |
| Devon                                                      | 123                                              | 1170275   | Devon         | 24.3% | 9514                    | 39      | 29      | 3.9         |
| NHS Northern, Eastern and Western Devon CCG                | 96                                               | 882594    |               |       | 9194                    | 29      | 22      | 2.9         |
| NHS South Devon and Torbay CCG                             | 27                                               | 287681    |               |       | 10655                   | 10      | 7       | 1.0         |
|                                                            |                                                  |           |               |       |                         |         |         |             |
| Somerset                                                   | 67                                               | 587208    | Somerset      | 13.2% | 8764                    | 20      | 15      | 2.0         |
| NHS Somerset CCG                                           |                                                  |           |               |       |                         |         |         |             |
|                                                            |                                                  |           |               |       |                         |         |         |             |
| Dorset                                                     | 86                                               | 803940    | NOT COVERED   |       | 9348                    | 27      | 20      | 2.7         |
| NHS Dorset CCG                                             |                                                  |           |               |       |                         |         |         |             |
| Grand Total (Including Dorset)                             | 592                                              | 5726096   |               | 1     | 9672                    | 191     | 143     | 19.1        |
| EXCLUDE DORSET                                             | 506                                              | 4922156   |               |       | 9728                    | 164     | 123     | 16.4        |

#### Data for south south west TH

#### **South West South**