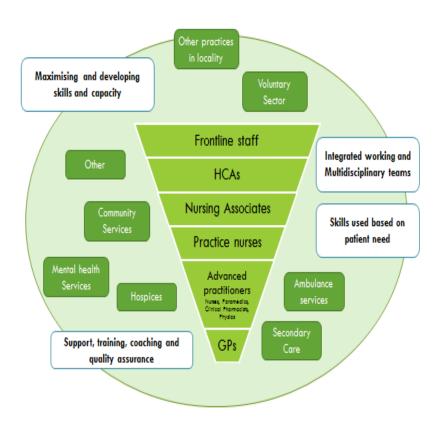

| £159,426                                   |
| 50,000            | £75,000                              | £34,279                         | £37,810                                              | £34,113                                    | £181,202                                   |
| 70,000            | €105,000                             | £48,131                         | £37,810                                              | £34,113                                    | €225,054                                   |
| 100,000           | £150,000                             | £68,558                         | £75,620                                              | £68,226                                    | £362,404                                   |







# NHS Health Education England

|                                                            |                                                  |           |               |       | A                       |         |         |             |
|------------------------------------------------------------|--------------------------------------------------|-----------|---------------|-------|-------------------------|---------|---------|-------------|
|                                                            | NUMBER GP                                        | NUMBER OF |               | l     | Average<br>patients per | 30K PCN | 50K PCN | 300K        |
|                                                            | PRAC                                             | PATIENTS  | Wood on