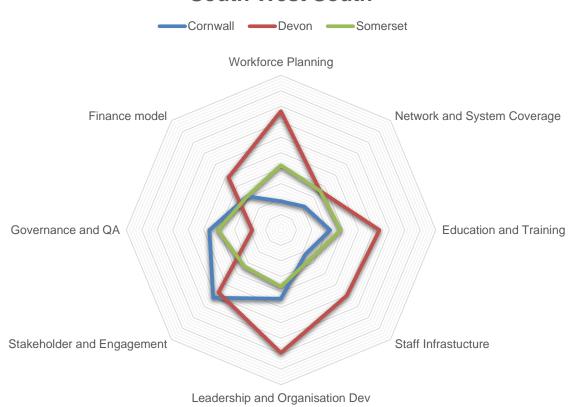

#### **Self Assessment Maturity Matrix**

|                                 |       |          |                 |          | SOUTH W            |                 |  |       |         |           |     |
|---------------------------------|-------|----------|-----------------|----------|--------------------|-----------------|--|-------|---------|-----------|-----|
|                                 |       | S        | OUTH WEST (SOUT | TH)      | SOUTH WEST (NORTH) |                 |  |       |         |           |     |
|                                 |       | STP      | STP             | STP      | STP                | STP             |  |       |         | STP       |     |
| SECTION                         | TOTAL | Cornwall | Devon           | Somerset | BNSSG              | Gloucestershire |  | BANES | SWINDON | WILTSHIRE | BSW |
| Workforce Planning              | 43    | 8        | 33              | 18       | 39                 | 6               |  | 24    | 15      | 14        | 17  |
|                                 |       | 19%      | 77%             | 42%      | 91%                | 14%             |  | 56%   | 35%     | 33%       | 40% |
| Network and System Coverage     | 42    | 9        | 15              | 15       | 9                  | 19              |  | 13    | 11      | 17        | 12  |
|                                 |       | 21%      | 36%             | 36%      | 21%                | 45%             |  | 31%   | 26%     | 40%       | 29% |
| Education and Training          | 44    | 14       | 28              | 17       | 16                 | 13              |  | 8     | 10      | 19        | 11  |
|                                 |       | 32%      | 64%             | 39%      | 36%                | 30%             |  | 18%   | 23%     | 43%       | 25% |
| Staff Infrastucture             | 45    | 10       | 27              | 12       | 9                  | 7               |  | 12    | 12      | 14        | 10  |
|                                 |       | 22%      | 60%             | 27%      | 20%                | 16%             |  | 27%   | 27%     | 31%       | 22% |
| Leadership and Organisation Dev | 63    | 28       | 50              | 23       | 36                 | 41              |  | 40    | 24      | 20        | 28  |
|                                 |       | 44%      | 79%             | 37%      | 57%                | 65%             |  | 63%   | 38%     | 32%       | 44% |
| Stakeholder and Engagement      | 63    | 39       | 36              | 21       | 30                 | 35              |  | 36    | 31      | 33        | 36  |
|                                 |       | 62%      | 57%             | 33%      | 48%                | 56%             |  | 57%   | 49%     | 52%       | 57% |
| Governance and QA               | 54    | 25       | 10              | 22       | 11                 | 4               |  | 3     | 10      | 18        | 7   |
|                                 |       | 46%      | 19%             | 41%      | 20%                | 7%              |  | 6%    | 19%     | 33%       | 13% |
| Finance model                   | 52    | 16       | 25              | 16       | 9                  | 20              |  | 24    | 8       | 5         | 8   |
|                                 |       | 31%      | 48%             | 31%      | 17%                | 38%             |  | 46%   | 15%     | 10%       | 15% |
|                                 |       |          |                 |          |                    |                 |  |       |         |           |     |
| TOTAL                           | 406   | 149      | 224             | 144      | 159                | 145             |  | 160   | 121     | 140       | 129 |
| % Complete                      |       | 37%      | 55%             | 35%      | 39%                | 36%             |  | 39%   | 30%     | 34%       | 32% |
|                                 |       |          |                 |          |                    |                 |  |       |         |           |     |
| NUMBER GP PRACTICES IN STP/TH   |       | 61       | 132             | 66       | 84                 | 76              |  | 25    | 23      | 49        | 97  |

#### Data for south south west TH

#### **South West South**