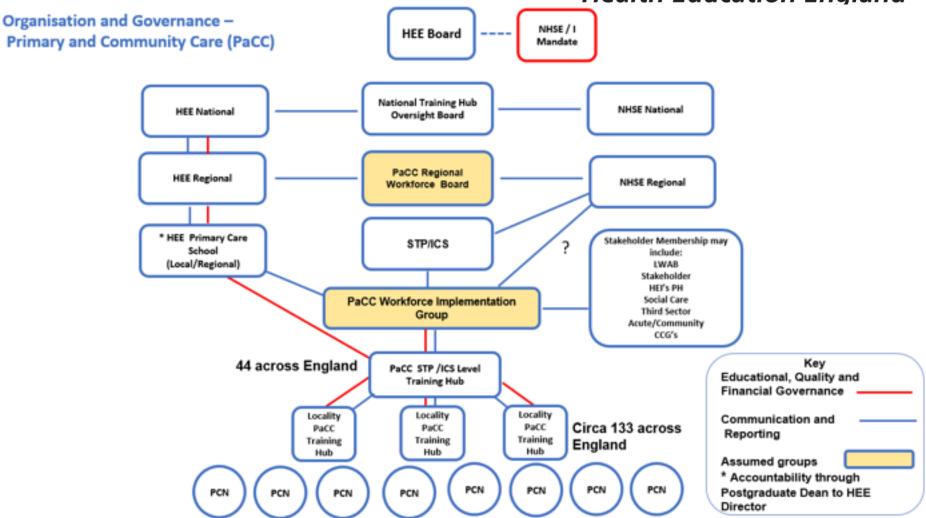

# NHS Health Education England

|                                                            |                                                  |           |               |       | A                       |         |         |             |
|------------------------------------------------------------|--------------------------------------------------|-----------|---------------|-------|-------------------------|---------|---------|-------------|
|                                                            | NUMBER GP                                        | NUMBER OF |               | l     | Average<br>patients per | 30K PCN | 50K PCN | 300K        |
|                                                            | PRAC                                             | PATIENTS  | Wood on the h |       | GP GP                   |         |         |             |
|                                                            |                                                  |           | Traing Hub    | % PAT | -                       | numbers | numbers | Locality TH |
| NHS England South West (South West North)                  | 257                                              | 2614306   |               |       | 10172                   | 87      | 52      | 8.7         |
|                                                            |                                                  |           |               |       |                         |         |         |             |
| Bath, Swindon and Wiltshire                                | 98                                               | 945621    |               | 19.4% | 9649                    | 32      | 24      | 3.2         |
| NHS Bath and North East Somerset CCG                       | 25                                               | 211343    | BEMS(BANES)   | 4.9%  | 8454                    | 7       | 5       | 0.7         |
| NHS Swindon CCG                                            | 23                                               | 240412    | Swindon       | 4.5%  | 10453                   | 8       | 6       | 0.8         |
| NHS Wiltshire CCG                                          | 50                                               | 493866    | Wiltshire     | 9.9%  | 9877                    | 16      | 12      | 1.6         |
| MIS WILLIAM CCC                                            | 30                                               | 453000    | Williamic     | 3.370 | 3077                    | 20      |         | 2.0         |
| Bristol, North Somerset and South Gloucestershire          | 84                                               | 1020832   | BNSSG         | 16.6% | 12153                   | 34      | 26      | 3.4         |
| NHS Bristol, North Somerset and South Gloucestershire CCG  |                                                  |           |               |       |                         |         |         |             |
| mis united, mortin seminate and south disdetesting and eco | <del>                                     </del> |           |               |       |                         |         |         |             |
| Gloucestershire                                            | 75                                               | 647853    | Gloucester    | 14.8% | 8638                    | 22      | 16      | 2.2         |
| NHS Gloucestershire CCG                                    |                                                  |           |               |       |                         |         |         |             |
| NHS England South West (South West South)                  |                                                  |           |               |       |                         |         |         |             |
| EXCLUDE DORSET                                             | 249                                              | 2307850   |               |       | 9268                    | 77      | 58      | 7.7         |
| Cornwall and the Isles of Scilly                           | 59                                               | 550367    | Cornwall      | 11.7% | 9328                    | 18      | 14      | 1.8         |
| NHS Kernow CCG                                             |                                                  |           |               |       |                         |         |         |             |
| Devon                                                      | 123                                              | 1170275   | Devon         | 24.3% | 9514                    | 39      | 29      | 3.9         |
| NHS Northern, Eastern and Western Devon CCG                | 96                                               | 882594    |               |       | 9194                    | 29      | 22      | 2.9         |
| NHS South Devon and Torbay CCG                             | 27                                               | 287681    |               |       | 10655                   | 10      | 7       | 1.0         |
|                                                            |                                                  |           |               |       |                         |         |         |             |
| Somerset                                                   | 67                                               | 587208    | Somerset      | 13.2% | 8764                    | 20      | 15      | 2.0         |
| NHS Somerset CCG                                           |                                                  |           |               |       |                         |         |         |             |
|                                                            |                                                  |           |               |       |                         |         |         |             |
| Dorset                                                     | 86                                               | 803940    | NOT COVERED   |       | 9348                    | 27      | 20      | 2.7         |
| NHS Dorset CCG                                             |                                                  |           |               |       |                         |         |         |             |
| Grand Total (Including Dorset)                             | 592                                              | 5726096   |               | 1     | 9672                    | 191     | 143     | 19.1        |
| EXCLUDE DORSET                                             | 506                                              | 4922156   |               |       | 9728                    | 164     | 123     | 16.4        |

## From CEPN To Training Hub

- Self Assessment Maturity Matrix
- HEE provide"Readiness programme"
- TH required to evolve support system to deliver existing & emerging strategies in GPFV, STPs & the NHS Long Term Plan.
- HEE £22M investment in infrastructure

#### **Self Assessment Maturity Matrix**

|                                 |       |          |                 |          | SOUTH W            |                 |  |       |         |           |     |
|---------------------------------|-------|----------|-----------------|----------|--------------------|-----------------|--|-------|---------|-----------|-----|
|                                 |       | S        | OUTH WEST (SOUT | TH)      | SOUTH WEST (NORTH) |                 |  |       |         |           |     |
|                                 |       | STP      | STP             | STP      | STP                | STP             |  |       |         | STP       |     |
| SECTION                         | TOTAL | Cornwall | Devon           | Somerset | BNSSG              | Gloucestershire |  | BANES | SWINDON | WILTSHIRE | BSW |
| Workforce Planning              | 43    | 8        | 33              | 18       | 39                 | 6               |  | 24    | 15      | 14        | 17  |
|                                 |       | 19%      | 77%             | 42%      | 91%                | 14%             |  | 56%   | 35%     | 33%       | 40% |
| Network and System Coverage     | 42    | 9        | 15              | 15       | 9                  | 19              |  | 13    | 11      | 17        | 12  |
|                                 |       | 21%      | 36%             | 36%      | 21%                | 45%             |  | 31%   | 26%     | 40%       | 29% |
| Education and Training          | 44    | 14       | 28              | 17       | 16                 | 13              |  | 8     | 10      | 19        | 11  |
|                                 |       | 32%      | 64%             | 39%      | 36%                | 30%             |  | 18%   | 23%     | 43%       | 25% |
| Staff Infrastucture             | 45    | 10       | 27              | 12       | 9                  | 7               |  | 12    | 12      | 14        | 10  |
|                                 |       | 22%      | 60%             | 27%      | 20%                | 16%             |  | 27%   | 27%     | 31%       | 22% |
| Leadership and Organisation Dev | 63    | 28       | 50              | 23       | 36                 | 41              |  | 40    | 24      | 20        | 28  |
|                                 |       | 44%      | 79%             | 37%      | 57%                | 65%             |  | 63%   | 38%     | 32%       | 44% |
| Stakeholder and Engagement      | 63    | 39       | 36              | 21       | 30                 | 35              |  | 36    | 31      | 33        | 36  |
|                                 |       | 62%      | 57%             | 33%      | 48%                | 56%             |  | 57%   | 49%     | 52%       | 57% |
| Governance and QA               | 54    | 25       | 10              | 22       | 11                 | 4               |  | 3     | 10      | 18        | 7   |
|                                 |       | 46%      | 19%             | 41%      | 20%                | 7%              |  | 6%    | 19%     | 33%       | 13% |
| Finance model                   | 52    | 16       | 25              | 16       | 9                  | 20              |  | 24    | 8       | 5         | 8   |
|                                 |       | 31%      | 48%             | 31%      | 17%                | 38%             |  | 46%   | 15%     | 10%       | 15% |
|                                 |       |          |                 |          |                    |                 |  |       |         |           |     |
| TOTAL                           | 406   | 149      | 224             | 144      | 159                | 145             |  | 160   | 121     | 140       | 129 |
| % Complete                      |       | 37%      | 55%             | 35%      | 39%                | 36%             |  | 39%   | 30%     | 34%       | 32% |
|                                 |       |          |                 |          |                    |                 |  |       |         |           |     |
| NUMBER GP PRACTICES IN STP/TH   |       | 61       | 132             | 66       | 84                 | 76              |  | 25    | 23      | 49        | 97  |