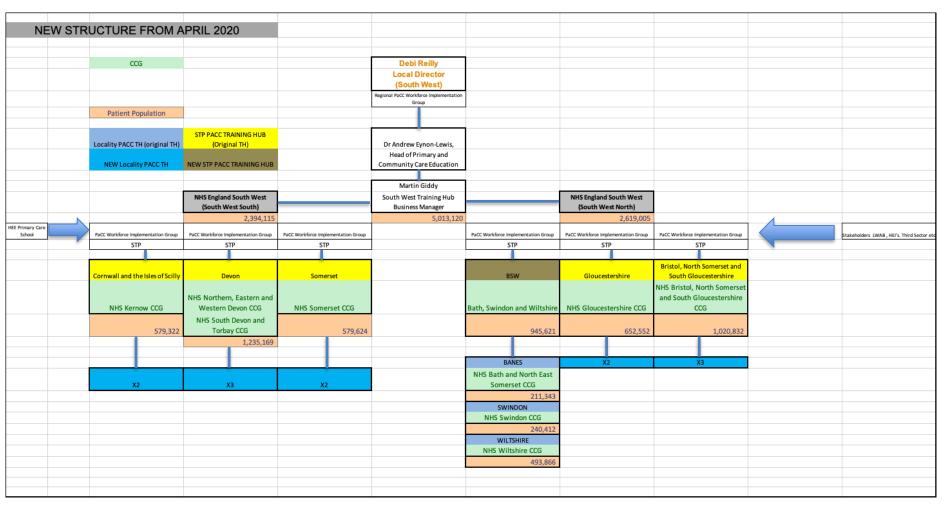

# NHS Health Education England

|                                                            |                                                  |           |               |       | A                       |         |         |             |
|------------------------------------------------------------|--------------------------------------------------|-----------|---------------|-------|-------------------------|---------|---------|-------------|
|                                                            | NUMBER GP                                        | NUMBER OF |               | l     | Average<br>patients per | 30K PCN | 50K PCN | 300K        |
|                                                            | PRAC                                             | PATIENTS  | Wood on the h |       | GP GP                   |         |         |             |
|                                                            |                                                  |           | Traing Hub    | % PAT | -                       | numbers | numbers | Locality TH |
| NHS England South West (South West North)                  | 257                                              | 2614306   |               |       | 10172                   | 87      | 52      | 8.7         |
|                                                            |                                                  |           |               |       |                         |         |         |             |
| Bath, Swindon and Wiltshire                                | 98                                               | 945621    |               | 19.4% | 9649                    | 32      | 24      | 3.2         |
| NHS Bath and North East Somerset CCG                       | 25                                               | 211343    | BEMS(BANES)   | 4.9%  | 8454                    | 7       | 5       | 0.7         |
| NHS Swindon CCG                                            | 23                                               | 240412    | Swindon       | 4.5%  | 10453                   | 8       | 6       | 0.8         |
| NHS Wiltshire CCG                                          | 50                                               | 493866    | Wiltshire     | 9.9%  | 9877                    | 16      | 12      | 1.6         |
| MIS WILLIAM CCC                                            | 30                                               | 453000    | Williamic     | 3.370 | 3077                    | 20      |         | 2.0         |
| Bristol, North Somerset and South Gloucestershire          | 84                                               | 1020832   | BNSSG         | 16.6% | 12153                   | 34      | 26      | 3.4         |
| NHS Bristol, North Somerset and South Gloucestershire CCG  |                                                  |           |               |       |                         |         |         |             |
| mis united, mortin seminate and south disdetesting and eco | <del>                                     </del> |           |               |       |                         |         |         |             |
| Gloucestershire                                            | 75                                               | 647853    | Gloucester    | 14.8% | 8638                    | 22      | 16      | 2.2         |
| NHS Gloucestershire CCG                                    |                                                  |           |               |       |                         |         |         |             |
| NHS England South West (South West South)                  |                                                  |           |               |       |                         |         |         |             |
| EXCLUDE DORSET                                             | 249                                              | 2307850   |               |       | 9268                    | 77      | 58      | 7.7         |
| Cornwall and the Isles of Scilly                           | 59                                               | 550367    | Cornwall      | 11.7% | 9328                    | 18      | 14      | 1.8         |
| NHS Kernow CCG                                             |                                                  |           |               |       |                         |         |         |             |
| Devon                                                      | 123                                              | 1170275   | Devon         | 24.3% | 9514                    | 39      | 29      | 3.9         |
| NHS Northern, Eastern and Western Devon CCG                | 96                                               | 882594    |               |       | 9194                    | 29      | 22      | 2.9         |
| NHS South Devon and Torbay CCG                             | 27                                               | 287681    |               |       | 10655                   | 10      | 7       | 1.0         |
|                                                            |                                                  |           |               |       |                         |         |         |             |
| Somerset                                                   | 67                                               | 587208    | Somerset      | 13.2% | 8764                    | 20      | 15      | 2.0         |
| NHS Somerset CCG                                           |                                                  |           |               |       |                         |         |         |             |
|                                                            |                                                  |           |               |       |                         |         |         |             |
| Dorset                                                     | 86                                               | 803940    | NOT COVERED   |       | 9348                    | 27      | 20      | 2.7         |
| NHS Dorset CCG                                             |                                                  |           |               |       |                         |         |         |             |
| Grand Total (Including Dorset)                             | 592                                              | 5726096   |               | 1     | 9672                    | 191     | 143     | 19.1        |
| EXCLUDE DORSET                                             | 506                                              | 4922156   |               |       | 9728                    | 164     | 123     | 16.4        |

#### Data for south south west TH

#### **South West South**