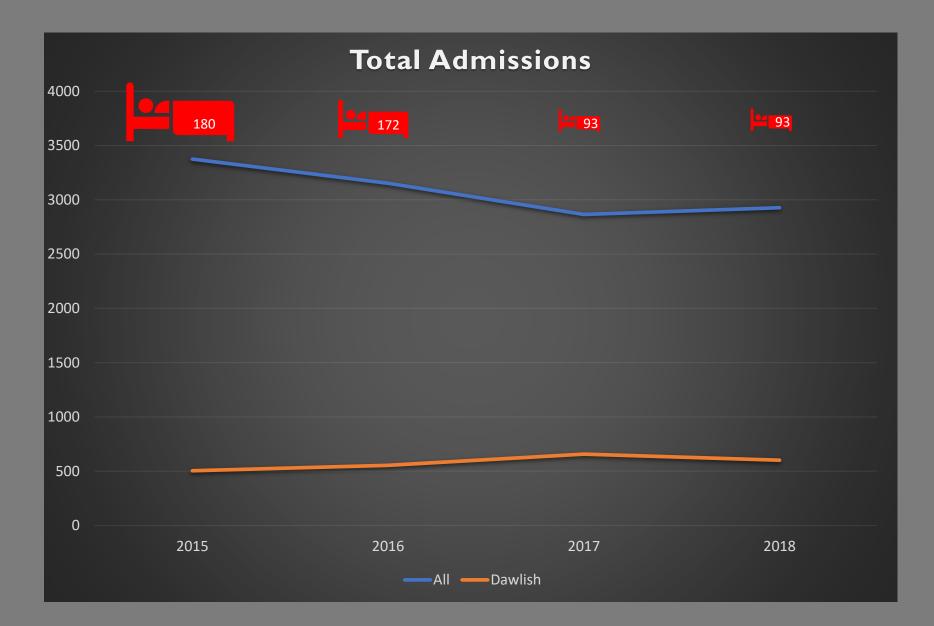

## Results

Robust and resilient wards, nursing and medical cover

 ${f S}_{upport}$  the ICO model of care across the whole of our community