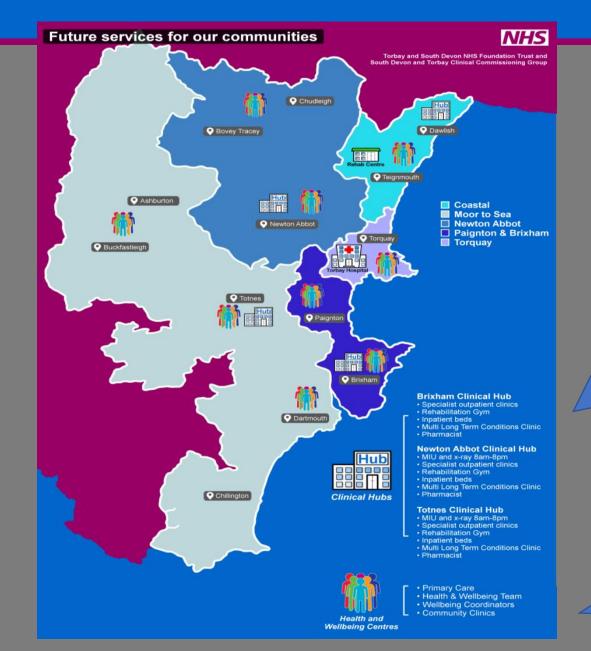

#### **Changes to our services**

#### Torbay and South Devon NHS

**NHS Foundation Trust** 

**Brixham Clinical Hub Specialist OP Clinics Rehabilitation Gym Inpatient Beds Newton Abbot Clinical Hub** MIU and x-ray 8am-8pm **Specialist OP Clinics Rehabilitation Gym Inpatient Beds Totnes Clinical Hub** MIU8am-8pm and x-ray **Specialist OP Clinics Rehabilitation Gym Inpatient Beds Dawlish Clinical Hub** MIU8am-8pm and x-ray **Specialist OP Clinics Rehabilitation Gym Inpatient Beds Health and Wellbeing** Centres Health and wellbeing Team Voluntary sector Wellbeing Coordinators **Community Clinics** 